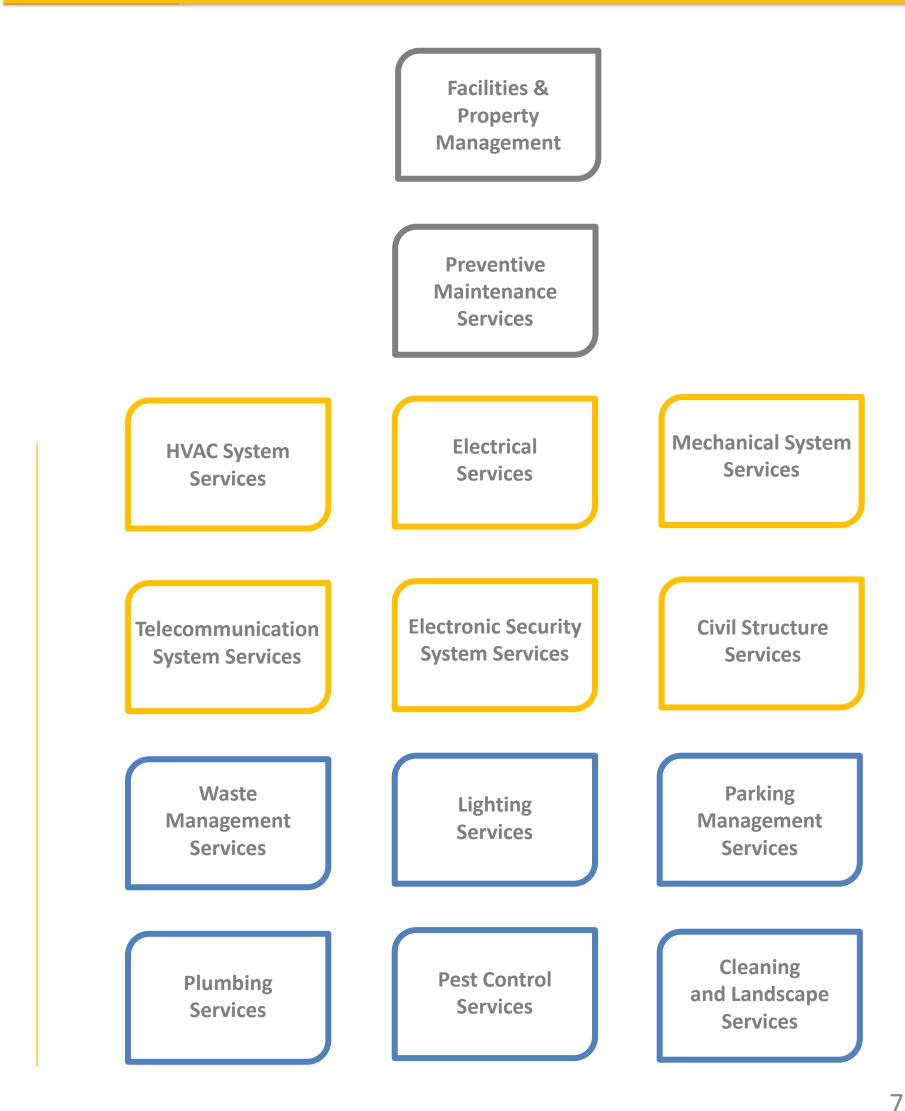

We are committed and have passion to deliver high quality work and compete within the industry.

**Facilities Management Services** 5 **Preventive Maintenance Services Housekeeping and Landscape Services** Lighting Repairs and Maintenance Services **Mechanical System Services Pest Control Services**  $\boldsymbol{\boldsymbol{\varepsilon}}$ **Plumbing Services Electrical System Maintenance Services HVAC System Maintenance Services Civil Structure Maintenance Services Parking Management Solutions Electronic Security System Maintenance Services Waste Management Services Telecommunication System Maintenance Services** 