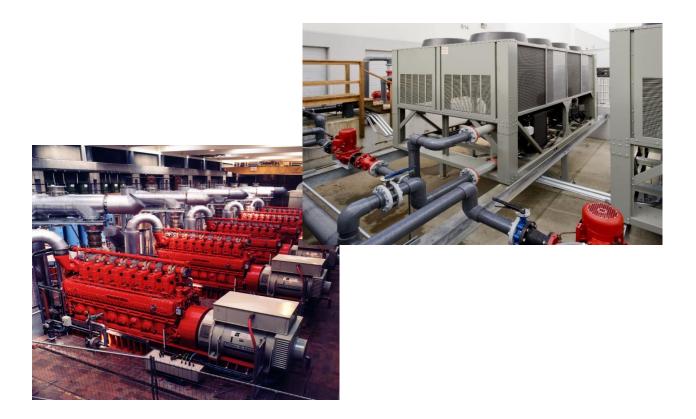

#### **MECHANICAL SYSTEM MAINTENANCE**

Mechanical maintenance is the core of any building maintenance team's responsibilities. The inner workings of a facility must be maintained properly with computer scheduled servicing. There are many moving components working together to keep your facility functioning properly and without constant maintenance and surveillance, your facility is at risk.

From HVAC to air compressors, these are all components that keep a building running safely and efficiently for all occupants. These components are like links in a chain, if one fails they all begin to fail and that failure can cause unnecessary down time and lack of productivity.

We perform installation, inspection, testing, repair and maintenance on the following:

- Pipework
- Pumps
- Motors
- UPS / generator
- Exhaust Fans
- Air Compressors
- HVAC
- New Installation