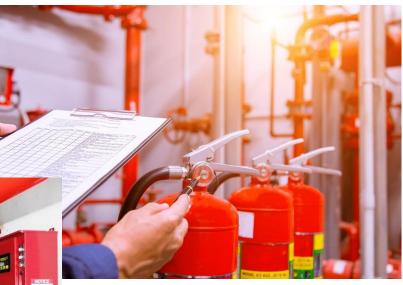

Fire prevention systems can save lives, protect your space and maintain the continuity of your business. To guarantee the reliability of fire and gas sensing systems and of automated extinguishing systems is crucial to the safety of spaces and people.

Maintenance requires planning and carrying out a number of precautionary actions, to contrast and limit possible dangers, block their spreading and facilitate the intervention of safety staff and fire-fighters.

We perform installation, inspection, testing, repair and maintenance on the following:

- Fire extinguishers, hydrants, connections for fire brigades
- Smoke, heat and gas detectors
- Alarm and evacuation systems
- Automatic extinguishing systems
- REI doors
- Pumping stations
- Sprinklers
- Gaseous fire suppression systems
- New Installation